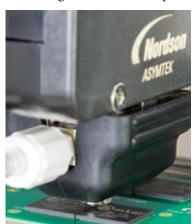

## **APPLICATION HIGHLIGHTS**

Built on a new robust chassis designed to achieve high accuracy and speed, the Vantage<sup>™</sup> Series delivers precise and reliable jetting up to 1,800,000 dots/hr.

Ultra-precise placement of <200 µm fluid stream widths into narrow gaps

Accurate dispense line paths for volumes <1.5 nL as required for advanced wafer-level technology node scaling

High productivity dot jetting up to 2x faster than current platforms

Contact a Nordson ASYMTEK representative for additional application capabilities and specifications.