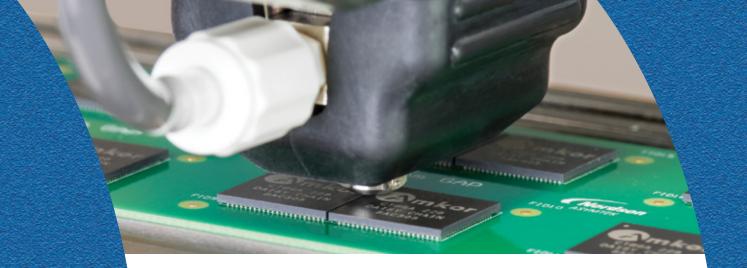

## **APPLICATION HIGHLIGHTS**

Built on a new robust chassis designed to achieve high accuracy and speed, the Vantage<sup>™</sup> Series delivers precise and reliable jetting up to 1,800,000 dots/hr.

Ultra-precise placement of <200 µm fluid stream widths into narrow gaps

Accurate dispense line paths for volumes <1.5 nL as required for advanced wafer-level technology node scaling

High productivity dot jetting up to 2x faster than current platforms

Contact a Nordson ASYMTEK representative for additional application capabilities and specifications.