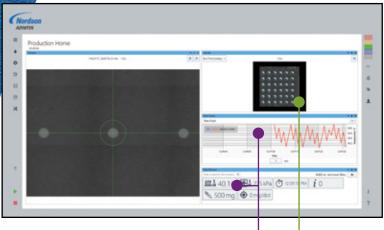

## CANVAS™ DISPENSING SOFTWARE

Graphing and Data Tiles — Canvas Graphical Programming

A completely new software interface that simplifies your programming tasks and provides you with powerful insight and control over your process.

- Graphical Programming lets you scan a workpiece, develop your program, and visualize the dispensing results on a virtual canvas prior to dispensing.
- Guided Wizards provide easy step-by-step setup instructions.
- Quick-Reference Graphing and Data Tiles – allow you to control how system sensor and process data are displayed.